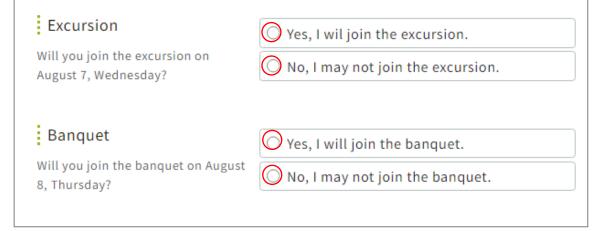

## (b) Excursion and Banquet \*Question for Members and Nonmembers

Please check the box if you are joining the excursion on August 7 and the banquet on August 8.

### <Additional Excursion and Banquet>

Registration for additional excursion and banquet will open in late April, 2024. Note that the registration fees for students does not include the excursion and banquet.