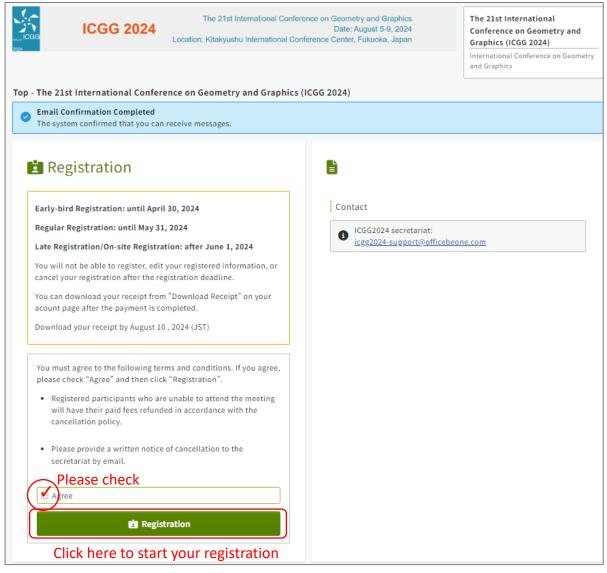

### 2. Registration

(1) Check the box "Agree" and click "Registration"

(2) Select your registration category.

If you have an accompanying person, please select both your category and accompanying person. If necessary, you can add more accompanying person(s) later.